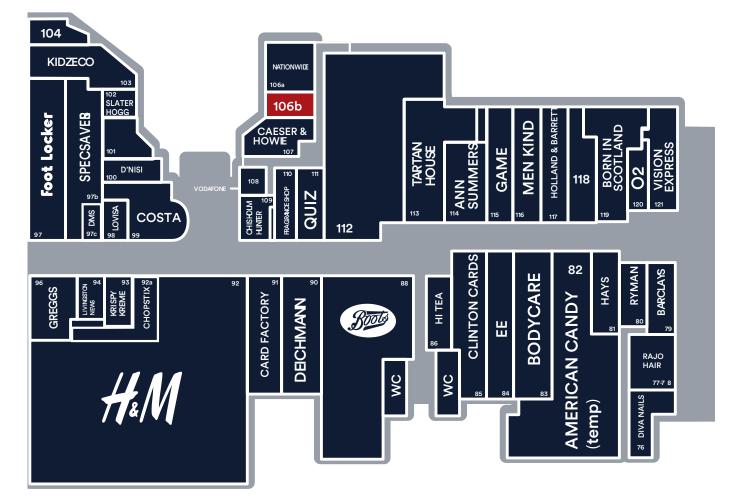

## Phase 2 Unit 106b, The Centre, Livingston, EH54 6HR

- Ground and first floor retail premises
- Inbetween Caeser & Howe and Nationwide
- Other nearby retailers include Card Factory, Deichmann, Quiz and H&M

#### Phase 2 Site Plan